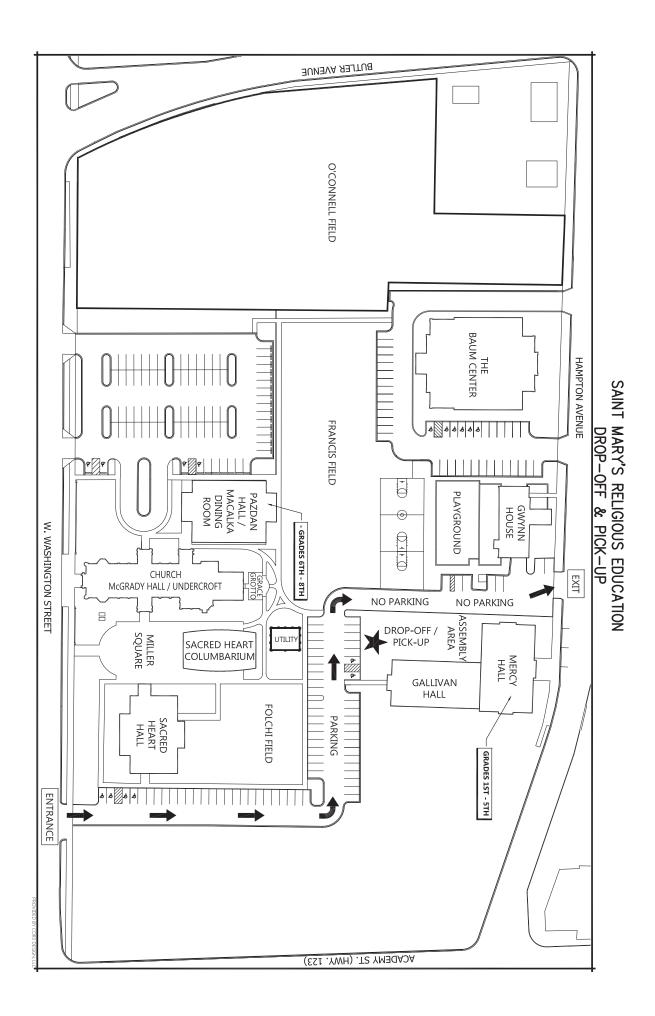

RE Classes meet Wednesday Evenings 6.30 pm -7.30 pm

Drop off and pick-up in Gallivan Hall for Grades 1st -8th

Grades 1st -5th Mercy Hall - Elementary Building

Grades 6th -8th Pazdan Hall - Junior High Building